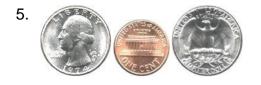

#### Add the coins.

=\_\_\_\_\_

= \_\_\_\_

=

= \_\_\_\_

=

= \_\_\_\_\_

=

### Grade 2 Counting Money Worksheet

| 1. | =_\$0.51        |
|----|-----------------|
| 2. | = <u>\$0.40</u> |
| 3. | = \$0.50        |
| 4. | = \$0.51        |
| 5. | = \$0.41        |
| 6. | =_\$0.85        |
| 7. | = \$0.61        |