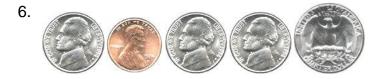

#### Add the coins.

=\_\_\_\_\_

= \_\_\_\_

=

= \_\_\_\_

=

= \_\_\_\_\_

=

### Grade 2 Counting Money Worksheet

| 1. | =_\$0.51        |
|----|-----------------|
| 2. | = <u>\$0.40</u> |
| 3. | = \$0.50        |
| 4. | = \$0.51        |
| 5. | = \$0.41        |
| 6. | =_\$0.85        |
| 7. | = \$0.61        |