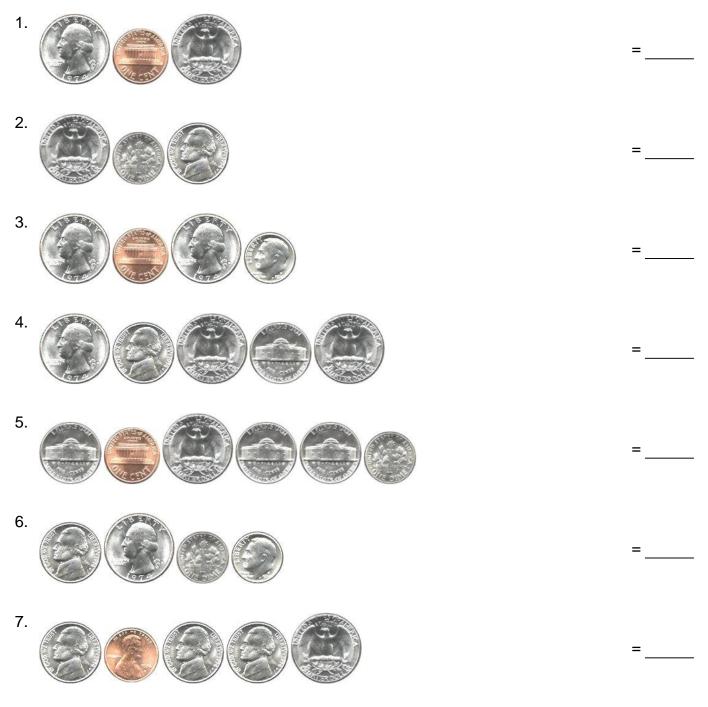

#### Add the coins.

=\_\_\_\_\_

=

=

=

=

=\_\_\_\_

=

### Grade 2 Counting Money Worksheet

| 1. | = \$0.85 |
|----|----------|
| 2. | = \$0.41 |
| 3. | = \$0.51 |
| 4. | = \$0.50 |
| 5. | = \$0.40 |
| 6. | = \$0.51 |
| 7. | = \$0.61 |