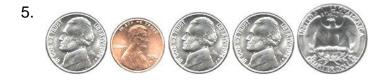

#### Add the coins.

=\_\_\_\_\_

=

=

=

=

=\_\_\_\_

=

### Grade 2 Counting Money Worksheet

| 1. | = \$0.85 |
|----|----------|
| 2. | = \$0.41 |
| 3. | = \$0.51 |
| 4. | = \$0.50 |
| 5. | = \$0.40 |
| 6. | = \$0.51 |
| 7. | = \$0.61 |