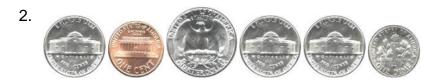

#### Add the coins.

=\_\_\_\_\_

= \_\_\_\_

=

= \_\_\_\_

=

= \_\_\_\_\_

=

### Grade 2 Counting Money Worksheet

| 1. | =_\$0.51        |
|----|-----------------|
| 2. | = <u>\$0.40</u> |
| 3. | = \$0.50        |
| 4. | = \$0.51        |
| 5. | = \$0.41        |
| 6. | =_\$0.85        |
| 7. | = \$0.61        |