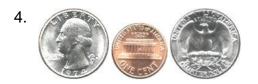

#### Add the coins.

=\_\_\_\_\_

=

=

=

=

=\_\_\_\_

=

### Grade 2 Counting Money Worksheet

| 1. | = \$0.85 |
|----|----------|
| 2. | = \$0.41 |
| 3. | = \$0.51 |
| 4. | = \$0.50 |
| 5. | = \$0.40 |
| 6. | = \$0.51 |
| 7. | = \$0.61 |