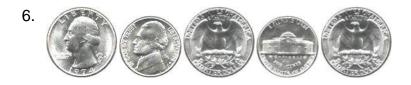

### Grade 2 Counting Money Worksheet

| 1. | = <u>\$0.51</u> |
|----|-----------------|
| 2. | = \$0.40        |
| 3. | = <u>\$0.61</u> |
| 4. | = \$0.85        |
| 5. | = <u>\$0.51</u> |
| 6. | = <u>\$0.50</u> |
| 7. | = \$0.41        |