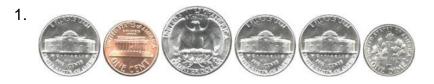

#### Add the coins.

=\_\_\_\_\_

=

=

=

=

=\_\_\_\_

=

### Grade 2 Counting Money Worksheet

| 1. | = \$0.85 |
|----|----------|
| 2. | = \$0.41 |
| 3. | = \$0.51 |
| 4. | = \$0.50 |
| 5. | = \$0.40 |
| 6. | = \$0.51 |
| 7. | = \$0.61 |