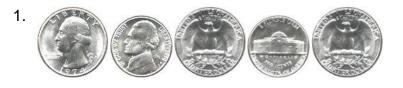

#### Add the coins.

=\_\_\_\_\_

=

=

=

=

=\_\_\_\_

=

### Grade 2 Counting Money Worksheet

| 1. | = \$0.85 |
|----|----------|
| 2. | = \$0.41 |
| 3. | = \$0.51 |
| 4. | = \$0.50 |
| 5. | = \$0.40 |
| 6. | = \$0.51 |
| 7. | = \$0.61 |