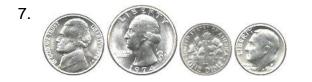

#### Add the coins.

=\_\_\_\_\_

= \_\_\_\_

=

= \_\_\_\_

=

= \_\_\_\_\_

=

### Grade 2 Counting Money Worksheet

| 1. | =_\$0.51        |
|----|-----------------|
| 2. | = <u>\$0.40</u> |
| 3. | = \$0.50        |
| 4. | = \$0.51        |
| 5. | = \$0.41        |
| 6. | =_\$0.85        |
| 7. | = \$0.61        |