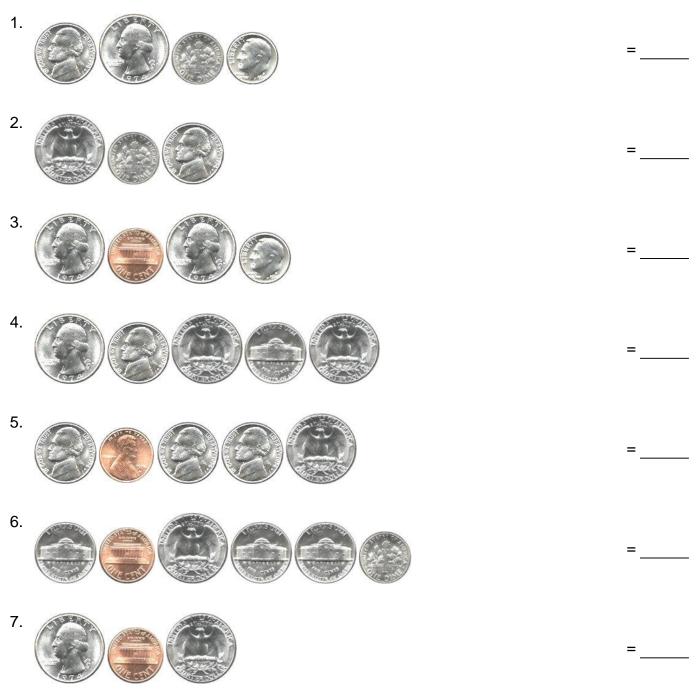

#### Add the coins.

=\_\_\_\_\_

=

=

=

=

=\_\_\_\_

=

### Grade 2 Counting Money Worksheet

| 1. | = \$0.85 |
|----|----------|
| 2. | = \$0.41 |
| 3. | = \$0.51 |
| 4. | = \$0.50 |
| 5. | = \$0.40 |
| 6. | = \$0.51 |
| 7. | = \$0.61 |