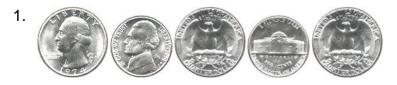

### Grade 2 Counting Money Worksheet

| 1. | = \$0.85 |
|----|----------|
| 2. | = \$0.41 |
| 3. | = \$0.51 |
| 4. | = \$0.50 |
| 5. | = \$0.40 |
| 6. | = \$0.51 |
| 7. | = \$0.61 |

### Grade 2 Counting Money Worksheet

| 1. | = <u>\$0.51</u> |
|----|-----------------|
| 2. | = \$0.40        |
| 3. | = <u>\$0.61</u> |
| 4. | = \$0.85        |
| 5. | = <u>\$0.51</u> |
| 6. | = <u>\$0.50</u> |
| 7. | = \$0.41        |

### Grade 2 Counting Money Worksheet

| 1. | =_\$0.51        |
|----|-----------------|
| 2. | = <u>\$0.40</u> |
| 3. | = \$0.50        |
| 4. | = \$0.51        |
| 5. | = \$0.41        |
| 6. | =_\$0.85        |
| 7. | = \$0.61        |

### Grade 2 Counting Money Worksheet

| 1. | = \$0.50 |
|----|----------|
| 2. | = \$0.40 |
| 3. | =_\$0.61 |
| 4. | =_\$0.85 |
| 5. | =_\$0.41 |
| 6. | =_\$0.51 |
| 7. | = \$0.51 |