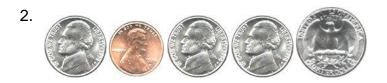

### Grade 2 Counting Money Worksheet

| 1. | = \$0.85 |
|----|----------|
| 2. | = \$0.41 |
| 3. | = \$0.51 |
| 4. | = \$0.50 |
| 5. | = \$0.40 |
| 6. | = \$0.51 |
| 7. | = \$0.61 |

### Grade 2 Counting Money Worksheet

| 1. | = <u>\$0.51</u> |
|----|-----------------|
| 2. | = \$0.40        |
| 3. | = <u>\$0.61</u> |
| 4. | = \$0.85        |
| 5. | = <u>\$0.51</u> |
| 6. | = <u>\$0.50</u> |
| 7. | = \$0.41        |

### Grade 2 Counting Money Worksheet

| 1. | =_\$0.51        |
|----|-----------------|
| 2. | = <u>\$0.40</u> |
| 3. | = \$0.50        |
| 4. | = \$0.51        |
| 5. | = \$0.41        |
| 6. | =_\$0.85        |
| 7. | = \$0.61        |

### Grade 2 Counting Money Worksheet

| 1. | = \$0.50 |
|----|----------|
| 2. | = \$0.40 |
| 3. | =_\$0.61 |
| 4. | =_\$0.85 |
| 5. | =_\$0.41 |
| 6. | =_\$0.51 |
| 7. | = \$0.51 |