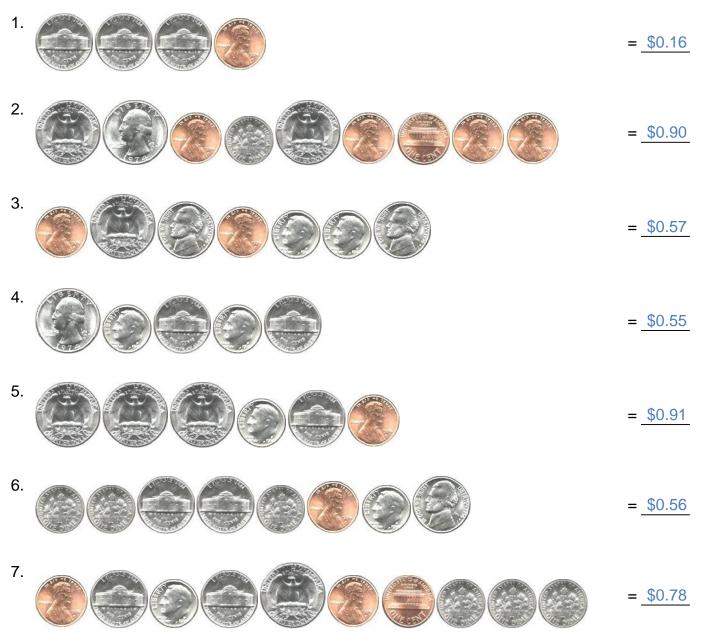

### Grade 2 Counting Money Worksheet

| 1. | = \$0.85 |
|----|----------|
| 2. | = \$0.41 |
| 3. | = \$0.51 |
| 4. | = \$0.50 |
| 5. | = \$0.40 |
| 6. | = \$0.51 |
| 7. | = \$0.61 |

### Grade 2 Counting Money Worksheet

| 1. | = <u>\$0.51</u> |
|----|-----------------|
| 2. | = \$0.40        |
| 3. | = <u>\$0.61</u> |
| 4. | = \$0.85        |
| 5. | = <u>\$0.51</u> |
| 6. | = <u>\$0.50</u> |
| 7. | = \$0.41        |

### Grade 2 Counting Money Worksheet

| 1. | =_\$0.51        |
|----|-----------------|
| 2. | = <u>\$0.40</u> |
| 3. | = \$0.50        |
| 4. | = \$0.51        |
| 5. | = \$0.41        |
| 6. | =_\$0.85        |
| 7. | = \$0.61        |

### Grade 2 Counting Money Worksheet

| 1. | = \$0.50 |
|----|----------|
| 2. | = \$0.40 |
| 3. | =_\$0.61 |
| 4. | =_\$0.85 |
| 5. | =_\$0.41 |
| 6. | =_\$0.51 |
| 7. | = \$0.51 |