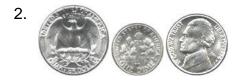

#### Add the coins.

=\_\_\_\_\_

=

=

=

=

=\_\_\_\_

=

### Grade 2 Counting Money Worksheet

| 1. | = \$0.85 |
|----|----------|
| 2. | = \$0.41 |
| 3. | = \$0.51 |
| 4. | = \$0.50 |
| 5. | = \$0.40 |
| 6. | = \$0.51 |
| 7. | = \$0.61 |