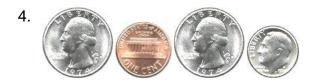

### Grade 2 Counting Money Worksheet

| 1. | = <u>\$0.51</u> |
|----|-----------------|
| 2. | = \$0.40        |
| 3. | = <u>\$0.61</u> |
| 4. | = \$0.85        |
| 5. | = <u>\$0.51</u> |
| 6. | = <u>\$0.50</u> |
| 7. | = \$0.41        |