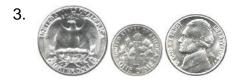

#### Add the coins.

=\_\_\_\_\_

=

=

=

=

= \_\_\_\_\_

=

### Grade 2 Counting Money Worksheet

| 1. | = \$0.50 |
|----|----------|
| 2. | = \$0.40 |
| 3. | =_\$0.61 |
| 4. | =_\$0.85 |
| 5. | =_\$0.41 |
| 6. | =_\$0.51 |
| 7. | = \$0.51 |