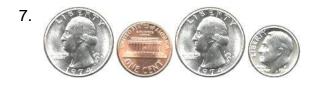

#### Add the coins.

=\_\_\_\_\_

= \_\_\_\_

=

= \_\_\_\_

=

= \_\_\_\_\_

=

### Grade 2 Counting Money Worksheet

| 1. | =_\$0.51        |
|----|-----------------|
| 2. | = <u>\$0.40</u> |
| 3. | = \$0.50        |
| 4. | = \$0.51        |
| 5. | = \$0.41        |
| 6. | =_\$0.85        |
| 7. | = \$0.61        |